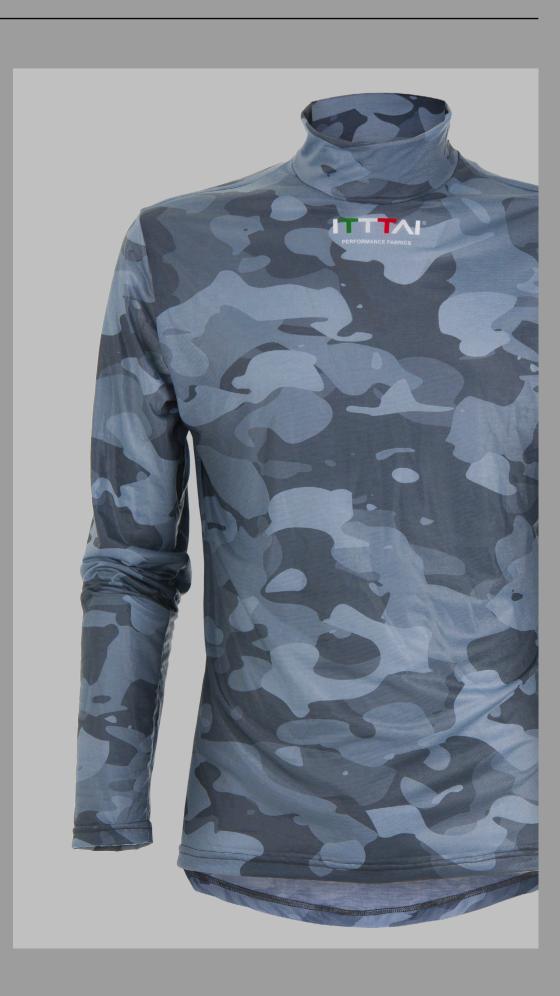

## A feeling of freedom

**DESCRIPTION** 

Inside Skin is the ideal fabric for underwear products, ensuring excellent comfort at skin contact and adapting perfectly to the body's shape. Thanks to its hydrophobic properties, it doesn't absorb water and can dry quickly, avoiding unpleasant odors.

The fabric's stretch qualities make Inside Skin extremely comfortable and it can be easily customized by dying the fabric any colors or applying sublimation printing. Inside Skin can be washed at a low temperature ensuring very good cleaning results.