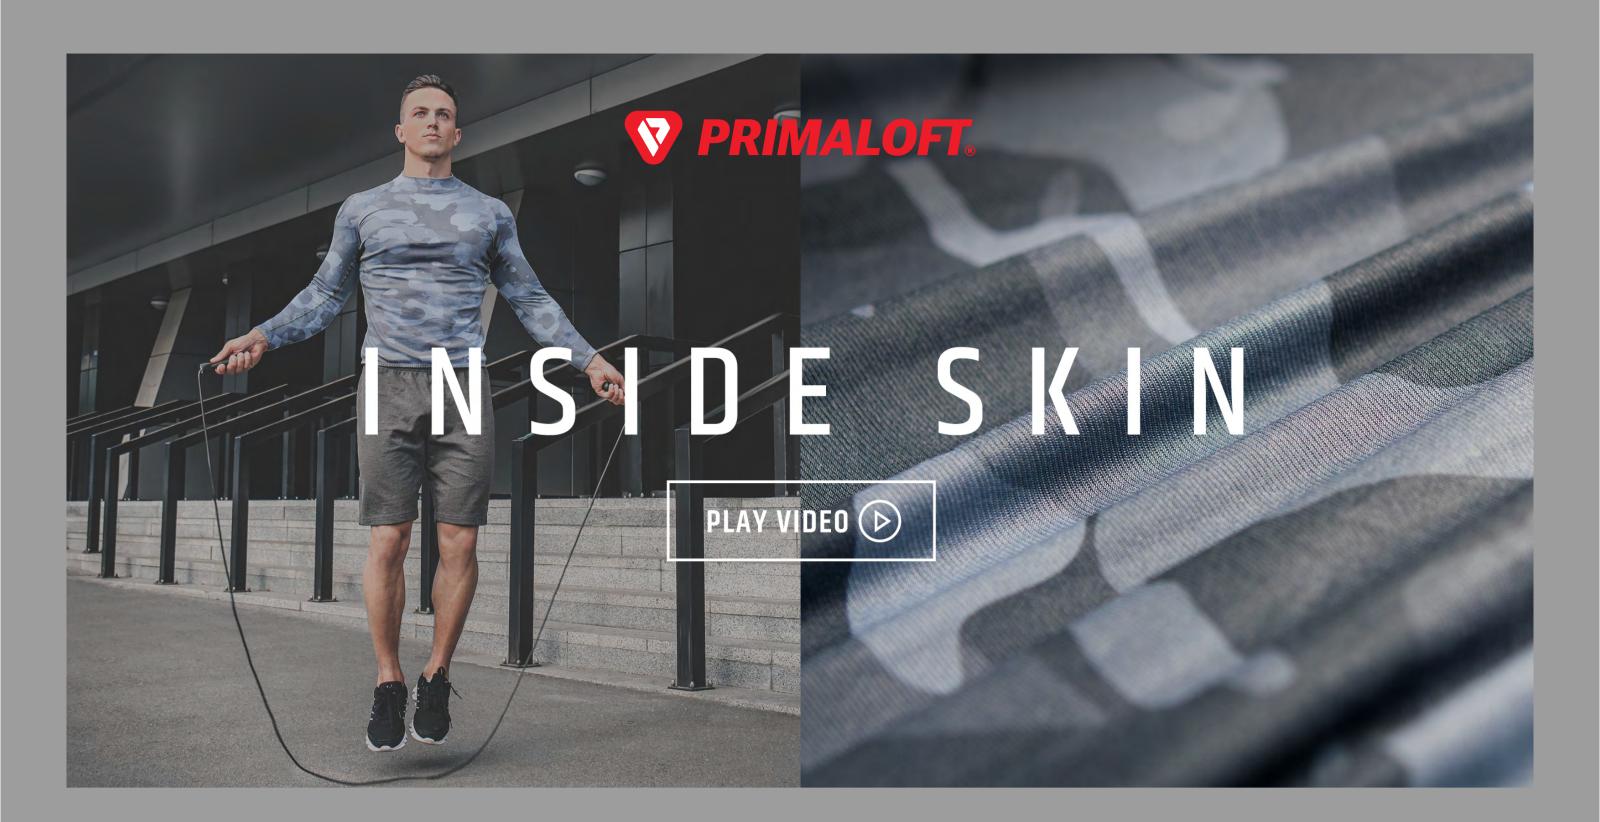

## INSIDE SKIN

PAY OFF

## A feeling of freedom

**DESCRIPTION** 

Inside Skin is the ideal fabric for underwear products, ensuring excellent comfort at skin contact and adapting perfectly to the body's shape. Thanks to its hydrophobic properties, it doesn't absorb water and can dry quickly, avoiding unpleasant odors.